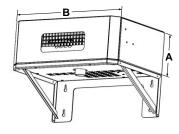

| Remote SDU Models |          |        |       |       |              |          |  |  |  |  |
|-------------------|----------|--------|-------|-------|--------------|----------|--|--|--|--|
| Model             | Canacity | SDU    | Α     | В     | Steam Outlet |          |  |  |  |  |
| Wodei             | Capacity |        |       |       | Qty          | Diameter |  |  |  |  |
| SKE4-E05          | 5 kg/h   | SDU4-1 | 178mm | 492mm | 1            | 35mm     |  |  |  |  |
| SKE4-E10          | 10 kg/h  | SDU4-2 | 197mm | 565mm | 1            | 35mm     |  |  |  |  |
| SKE4-E20          | 20 kg/h  | SDU4-3 | 289mm | 565mm | 1            | 51mm     |  |  |  |  |
| SKE4-E30          | 30 kg/h  | SDU4-3 | 289mm | 565mm | 1            | 51mm     |  |  |  |  |
| SKE4-E40          | 40 kg/h  | SDU4-3 | 289mm | 565mm | 1            | 51mm     |  |  |  |  |