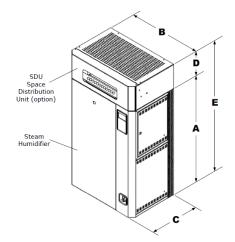

## **Space Distribution Unit (SDU4)**

The space distribution unit is an ideal solution to humidify the air where there is no duct system. The SDU can be factory installed on top of the humidifier, remotely in space or ordered for field remote installation.

The SDU4 is available for the SKE4 models with a capacity of 5 to 40 kg/hr.

The SDU4 can be mounted onto the SKE4 and is completely factory assembled, with no field wiring between these two components required or it can be field installed on an existing compatible model.

## **Features**

- Quiet steam distribution
- Ideal solution where there is no duct system
- Powered and controlled by the humidifier
- Air pressure switch included
- Can be remotely mounted

| Model    | Capacity | SDU    | Α     | В     | С     | D     | E      |
|----------|----------|--------|-------|-------|-------|-------|--------|
| SKE4-E05 | 5 kg/h   | SDU4-1 | 584mm | 492mm | 352mm | 178mm | 755mm  |
| SKE4-E10 | 10 kg/h  | SDU4-2 | 813mm | 565mm | 381mm | 197mm | 1010mm |
| SKE4-E20 | 20 kg/h  | SDU4-3 | 813mm | 565mm | 381mm | 289mm | 1102mm |
| SKE4-E30 | 30 kg/h  | SDU4-3 | 813mm | 565mm | 381mm | 289mm | 1102mm |
| SKE4-E40 | 40 kg/h  | SDU4-3 | 813mm | 565mm | 381mm | 289mm | 1102mm |