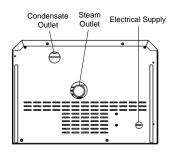

| Remote SDU Models |          |        |       |       |              |          |  |  |  |  |
|-------------------|----------|--------|-------|-------|--------------|----------|--|--|--|--|
| Model             | Canacity | SDU    | Α     | В     | Steam Outlet |          |  |  |  |  |
| Wodei             | Capacity |        |       |       | Qty          | Diameter |  |  |  |  |
| SKE4-E05          | 5 kg/h   | SDU4-1 | 178mm | 492mm | 1            | 35mm     |  |  |  |  |
| SKE4-E10          | 10 kg/h  | SDU4-2 | 197mm | 565mm | 1            | 35mm     |  |  |  |  |
| SKE4-E20          | 20 kg/h  | SDU4-3 | 289mm | 565mm | 1            | 51mm     |  |  |  |  |
| SKE4-E30          | 30 kg/h  | SDU4-3 | 289mm | 565mm | 1            | 51mm     |  |  |  |  |
| SKE4-E40          | 40 kg/h  | SDU4-3 | 289mm | 565mm | 1            | 51mm     |  |  |  |  |